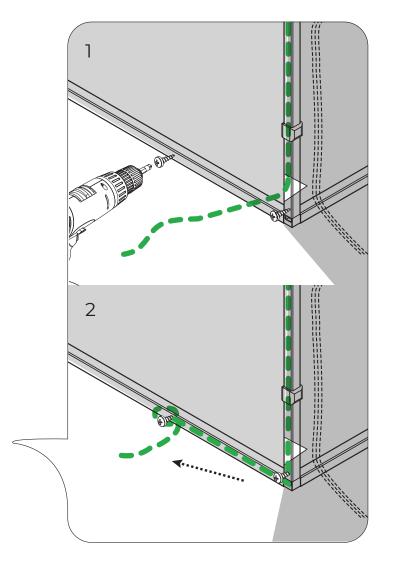

## List of elements

The DIY assembly foil tunnel lacks some tools. Provide necessary tools before starting work.

elements **x2** Z-11A

elements x2 - 750mm P-05

All the profiles and connectors of the foil tunnel must be screwed with W1 screws.

Do not mount the screws on the external side of the tunnel to prevent foil damage.

All Z-14 clips must be fastened with W1 screws from the inside of the tunnel.

Producer: