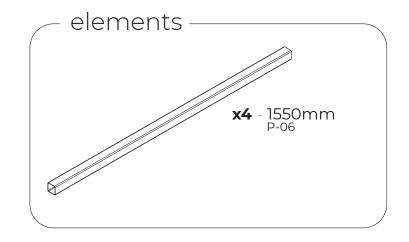

## List of elements

The DIY assembly foil tunnel lacks some tools. Provide necessary tools before starting work.

elements **x2** Z-11A

elements x2 - 750mm P-05

All the profiles and connectors of the foil tunnel must be screwed with W1 screws.