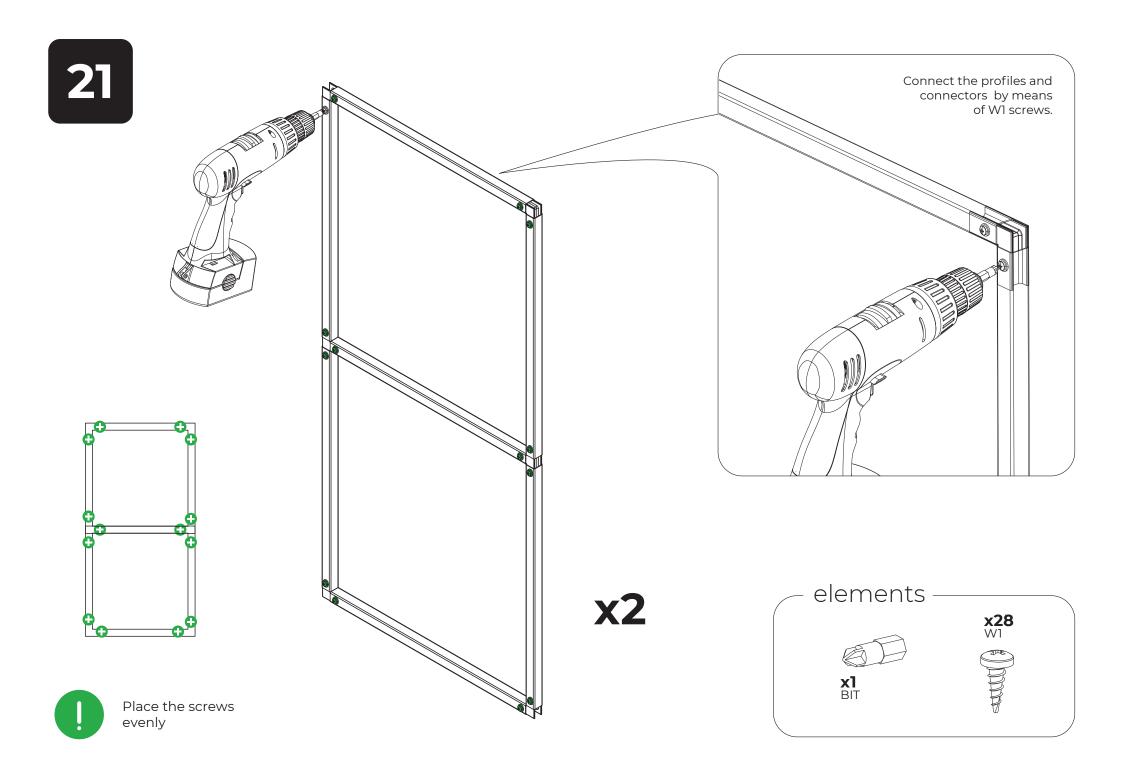

## List of elements

The DIY assembly foil tunnel lacks some tools. Provide necessary tools before starting work.

elements **x2** Z-11A

elements x2 - 750mm P-05

All the profiles and connectors of the foil tunnel must be screwed with W1 screws.

Do not mount the screws on the external side of the tunnel to prevent foil damage.

All Z-14 clips must be fastened with W1 screws from the inside of the tunnel.

Producer: