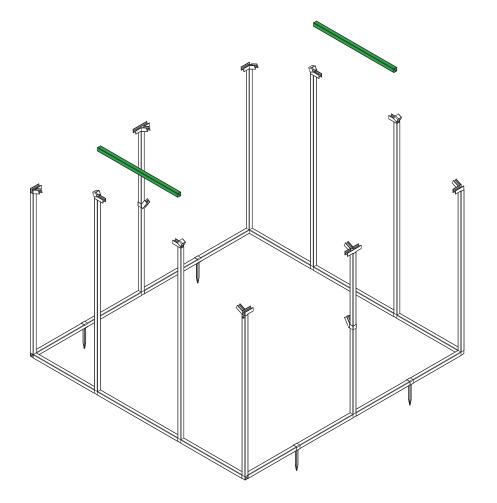

## List of elements

The DIY assembly foil tunnel lacks some tools. Provide necessary tools before starting work.

elements **x2** Z-11A

elements x2 - 750mm P-05

All the profiles and connectors of the foil tunnel must be screwed with W1 screws.