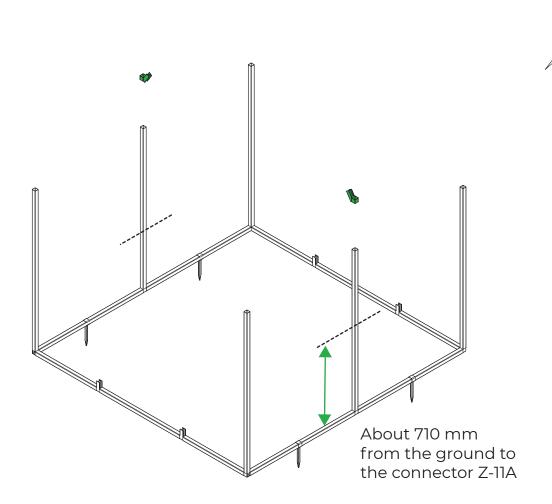

ren unattended in the tunnel because the door may close and prevent children from exiting the structure.
- 13. Do not use open flame in or near the structure.
- 14. Do not load roof panels additionally (with the exception of tied-up plants).
- 15. The tunnel cannot be used in the public space.

#### Follow the OHS Rules



Wear protective gloves during the assembly



Wear protective glasses during the assembly



Provide help from the assistant during the assembly



The temperature in the tunnel is high



Perform assembly on days which are not windy

It is prohibited to have the structure assembled by drunk and intoxicated personnel

# List of elements





## List of elements







The DIY assembly foil tunnel lacks some tools. Provide necessary tools before starting work.















elements **x2** Z-11A



























elements x2 - 750mm P-05





















All the profiles and connectors of the foil tunnel must be screwed with W1 screws.

Do not mount the screws on the external side of the tunnel to prevent foil damage.













All Z-14 clips must be fastened with W1 screws from the inside of the tunnel.



























Producer:

#### **Eurosat sp. z o. o.** ul. Nowozachęty 14 41-407 Imielin, POLAND

tel. +48 32 223 11 86 tel. +48 503 085 265 e-mail: biuro@tunelefoliowe.eu