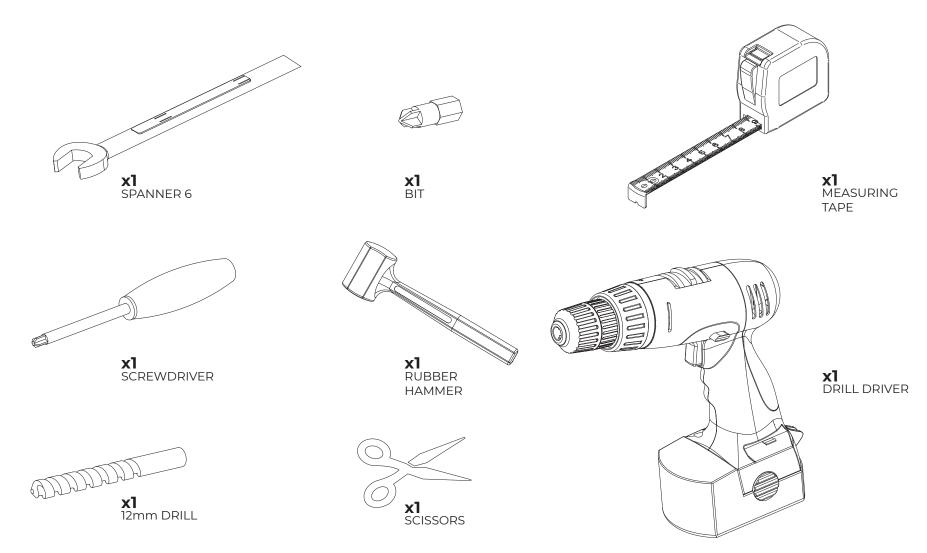

## List of elements

The DIY assembly foil tunnel lacks some tools. Provide necessary tools before starting work.

elements **x2** Z-11A

elements x2 - 750mm P-05

All the profiles and connectors of the foil tunnel must be screwed with W1 screws.