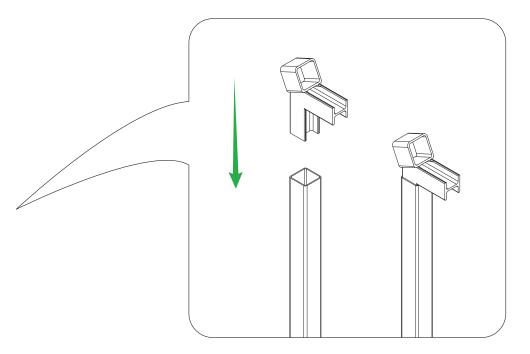

## List of elements

The DIY assembly foil tunnel lacks some tools. Provide necessary tools before starting work.

elements **x2** Z-11A

elements x2 - 750mm P-05

All the profiles and connectors of the foil tunnel must be screwed with W1 screws.

Do not mount the screws on the external side of the tunnel to prevent foil damage.

All Z-14 clips must be fastened with W1 screws from the inside of the tunnel.

Producer: