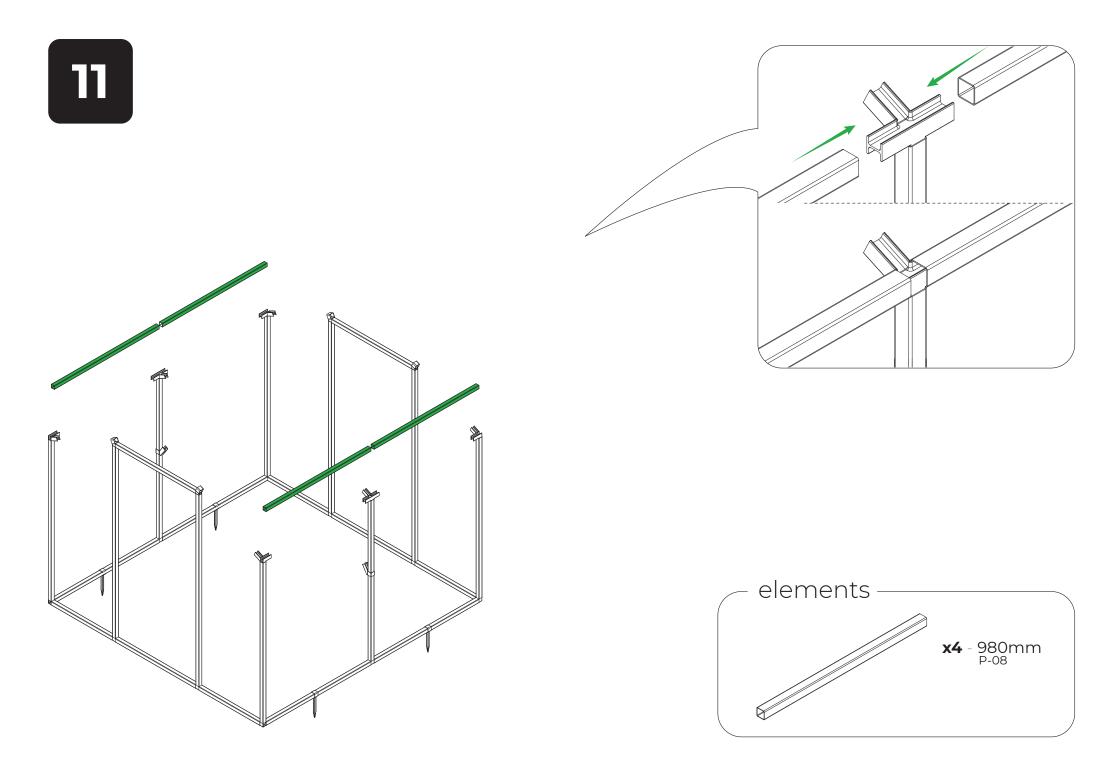

## List of elements

The DIY assembly foil tunnel lacks some tools. Provide necessary tools before starting work.

elements **x2** Z-11A

elements x2 - 750mm P-05

All the profiles and connectors of the foil tunnel must be screwed with W1 screws.