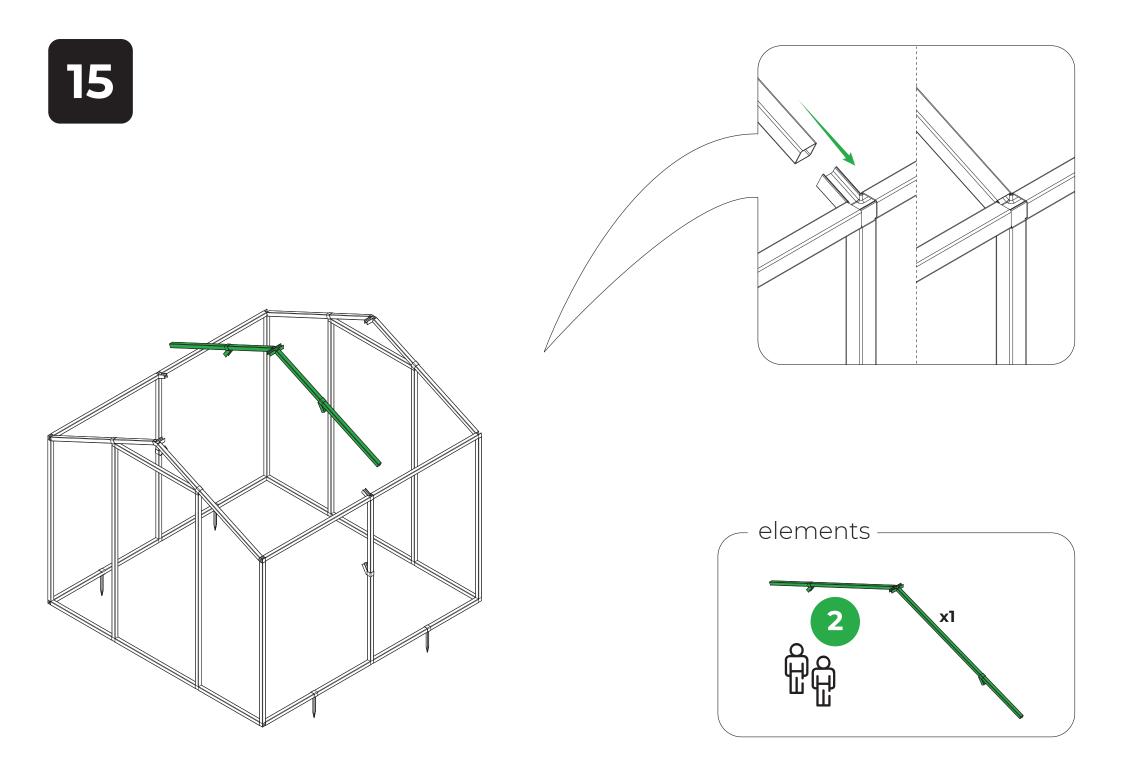

## List of elements

The DIY assembly foil tunnel lacks some tools. Provide necessary tools before starting work.

elements **x2** Z-11A

elements x2 - 750mm P-05

All the profiles and connectors of the foil tunnel must be screwed with W1 screws.