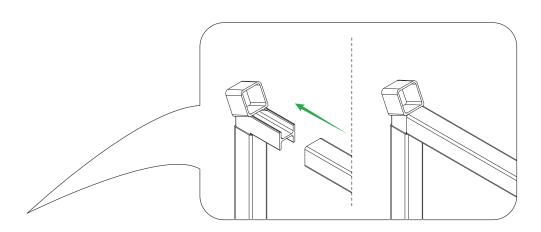

## List of elements

The DIY assembly foil tunnel lacks some tools. Provide necessary tools before starting work.

elements **x2** Z-11A

elements x2 - 750mm P-05

All the profiles and connectors of the foil tunnel must be screwed with W1 screws.