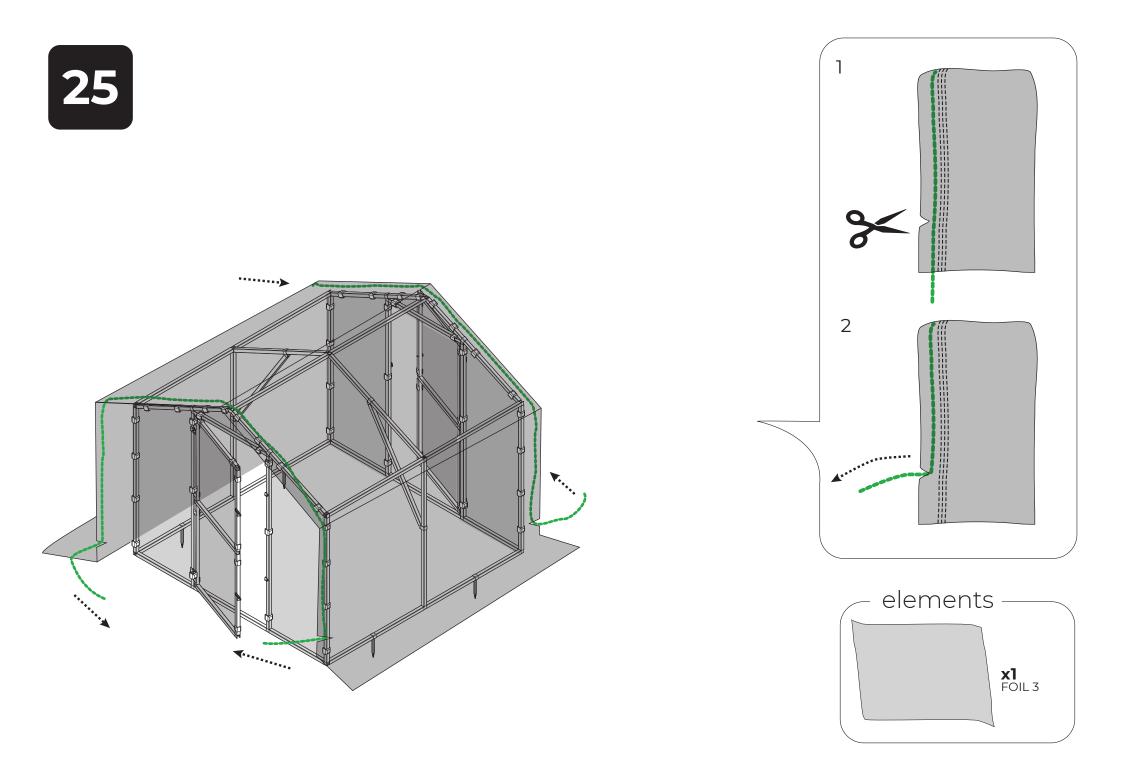

## List of elements

The DIY assembly foil tunnel lacks some tools. Provide necessary tools before starting work.

elements **x2** Z-11A

elements x2 - 750mm P-05

All the profiles and connectors of the foil tunnel must be screwed with W1 screws.

Do not mount the screws on the external side of the tunnel to prevent foil damage.

All Z-14 clips must be fastened with W1 screws from the inside of the tunnel.

Producer: