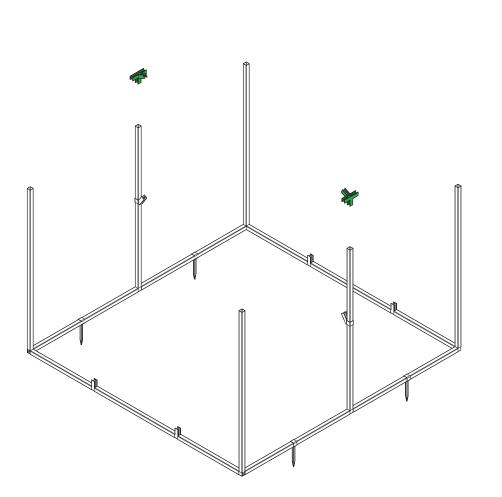

l because the door may close and prevent children from exiting the structure.
- 13. Do not use open flame in or near the structure.
- 14. Do not load roof panels additionally (with the exception of tied-up plants).
- 15. The tunnel cannot be used in the public space.

#### Follow the OHS Rules



Wear protective gloves during the assembly



Wear protective glasses during the assembly



Provide help from the assistant during the assembly



The temperature in the tunnel is high



Perform assembly on days which are not windy

It is prohibited to have the structure assembled by drunk and intoxicated personnel

# List of elements





## List of elements







The DIY assembly foil tunnel lacks some tools. Provide necessary tools before starting work.















elements **x2** Z-11A



























elements x2 - 750mm P-05





















All the profiles and connectors of the foil tunnel must be screwed with W1 screws.

Do not mount the screws on the external side of the tunnel to prevent foil damage.













All Z-14 clips must be fastened with W1 screws from the inside of the tunnel.



























Producer:

#### **Eurosat sp. z o. o.** ul. Nowozachęty 14 41-407 Imielin, POLAND

tel. +48 32 223 11 86 tel. +48 503 085 265 e-mail: biuro@tunelefoliowe.eu