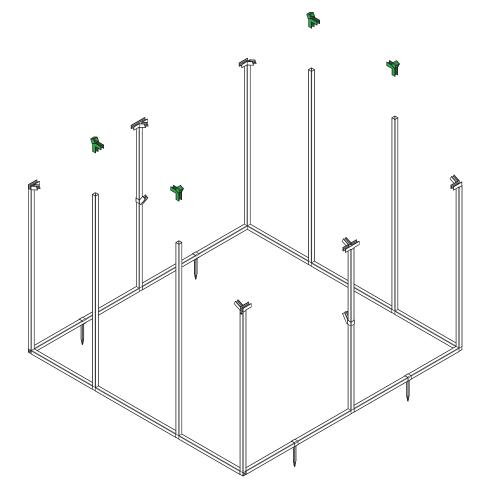

## List of elements

The DIY assembly foil tunnel lacks some tools. Provide necessary tools before starting work.

elements **x2** Z-11A

elements x2 - 750mm P-05

All the profiles and connectors of the foil tunnel must be screwed with W1 screws.

Do not mount the screws on the external side of the tunnel to prevent foil damage.

All Z-14 clips must be fastened with W1 screws from the inside of the tunnel.

Producer: