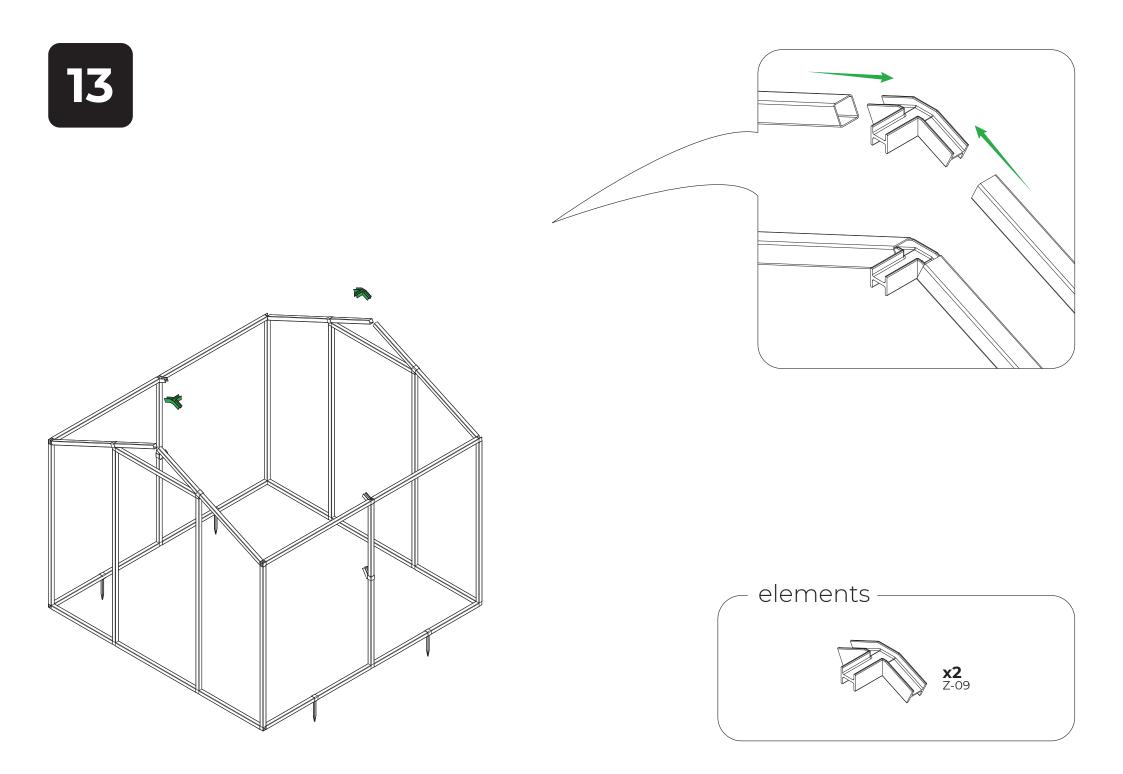

## List of elements

The DIY assembly foil tunnel lacks some tools. Provide necessary tools before starting work.

elements **x2** Z-11A

elements x2 - 750mm P-05

All the profiles and connectors of the foil tunnel must be screwed with W1 screws.