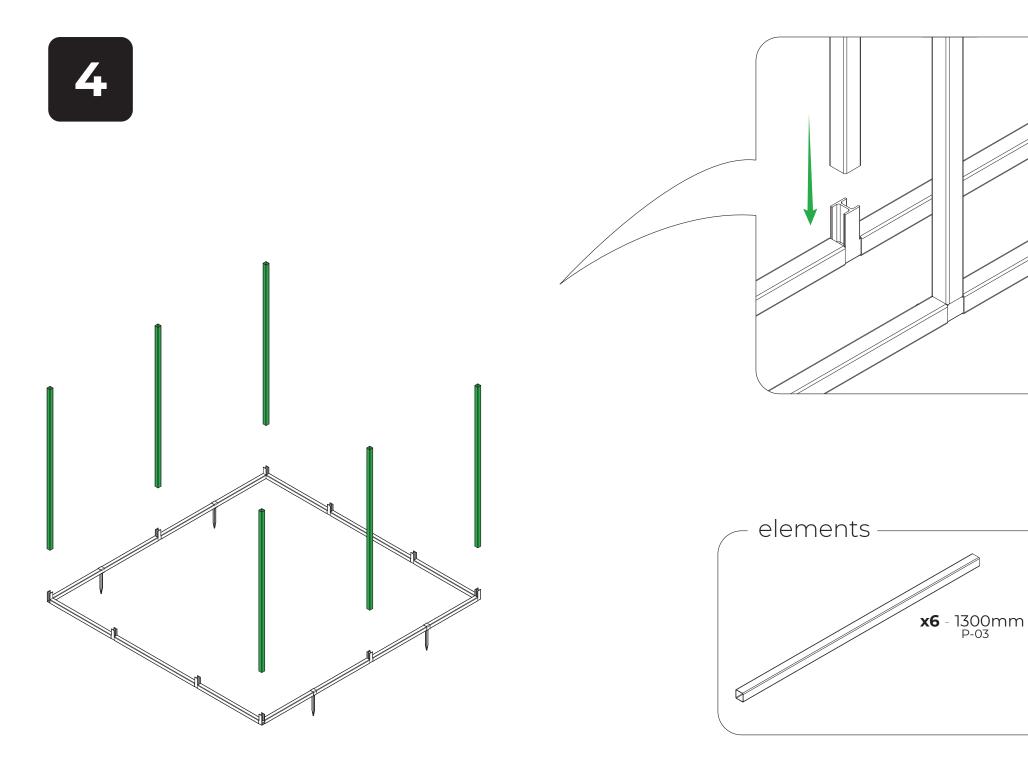

## List of elements

The DIY assembly foil tunnel lacks some tools. Provide necessary tools before starting work.

elements **x2** Z-11A

elements x2 - 750mm P-05

All the profiles and connectors of the foil tunnel must be screwed with W1 screws.