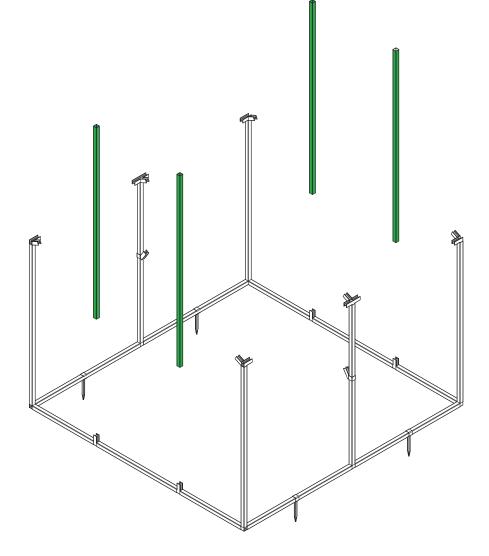

## List of elements

The DIY assembly foil tunnel lacks some tools. Provide necessary tools before starting work.

elements **x2** Z-11A

elements x2 - 750mm P-05

All the profiles and connectors of the foil tunnel must be screwed with W1 screws.