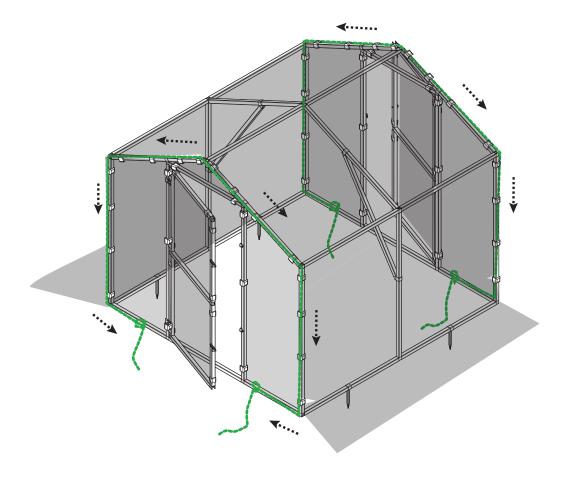

## List of elements

The DIY assembly foil tunnel lacks some tools. Provide necessary tools before starting work.

elements **x2** Z-11A

elements x2 - 750mm P-05

All the profiles and connectors of the foil tunnel must be screwed with W1 screws.

Do not mount the screws on the external side of the tunnel to prevent foil damage.

All Z-14 clips must be fastened with W1 screws from the inside of the tunnel.

Producer: