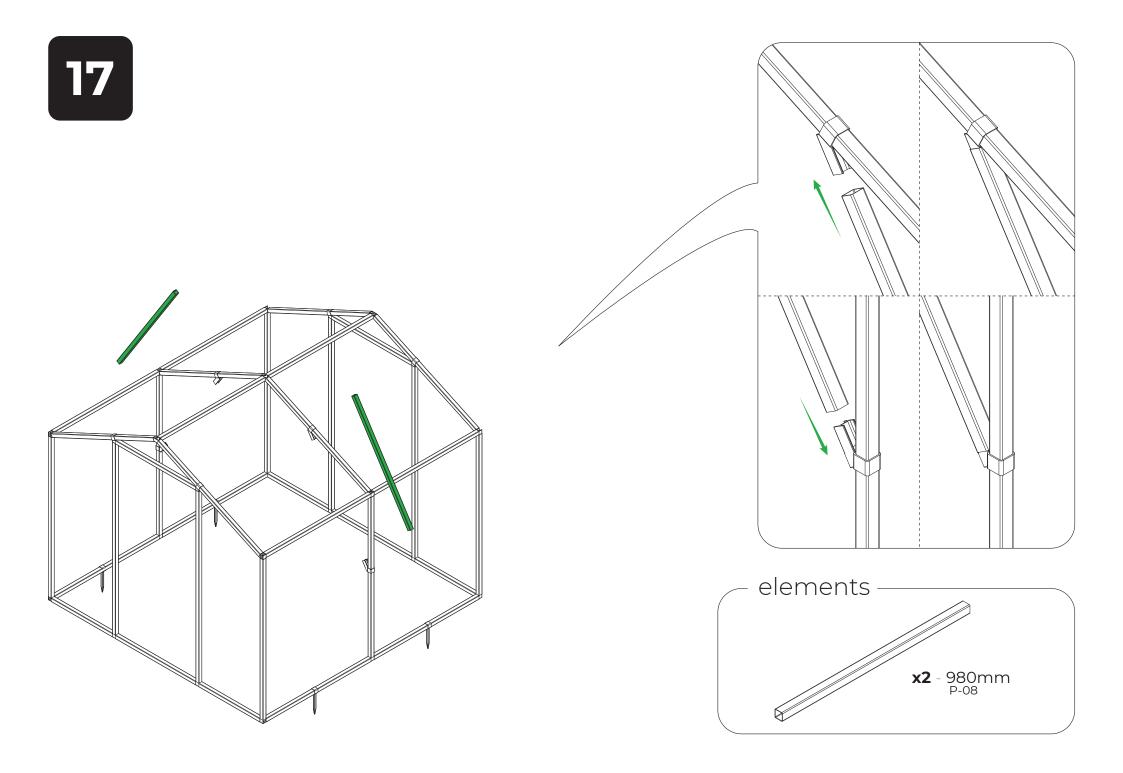

## List of elements

The DIY assembly foil tunnel lacks some tools. Provide necessary tools before starting work.

elements **x2** Z-11A

elements x2 - 750mm P-05

All the profiles and connectors of the foil tunnel must be screwed with W1 screws.