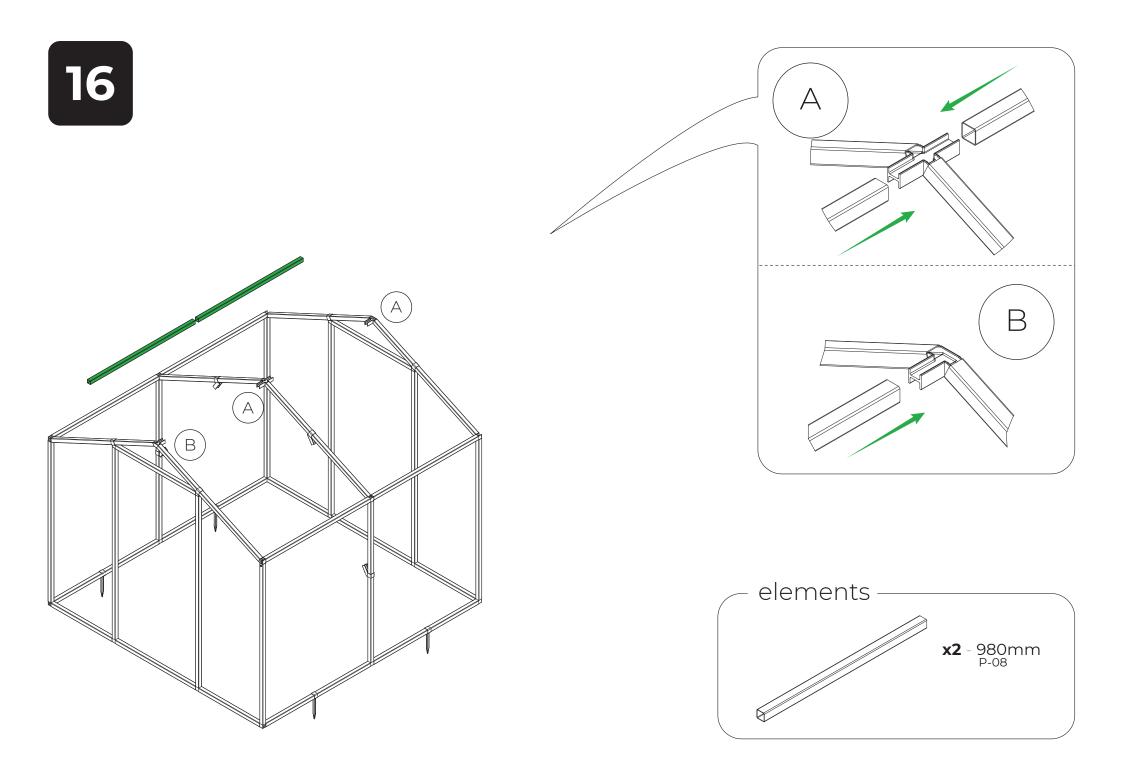

## List of elements

The DIY assembly foil tunnel lacks some tools. Provide necessary tools before starting work.

elements **x2** Z-11A

elements x2 - 750mm P-05

All the profiles and connectors of the foil tunnel must be screwed with W1 screws.