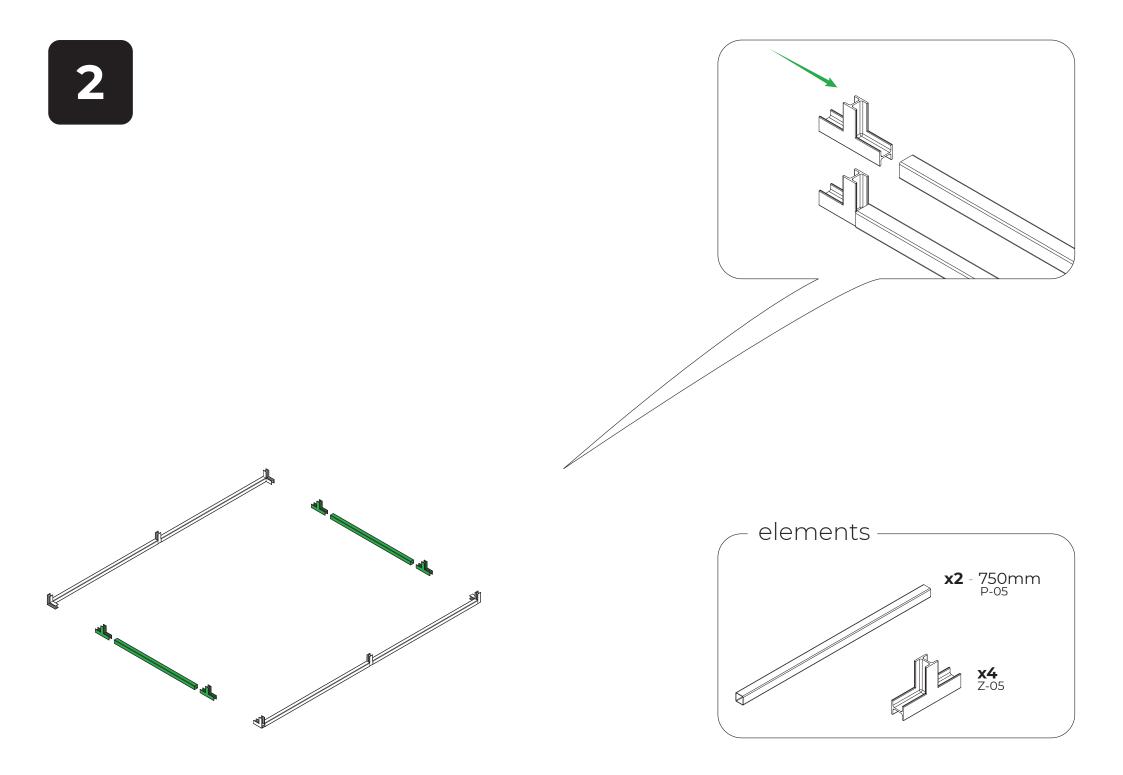

## List of elements

The DIY assembly foil tunnel lacks some tools. Provide necessary tools before starting work.

elements **x2** Z-11A

elements x2 - 750mm P-05

All the profiles and connectors of the foil tunnel must be screwed with W1 screws.