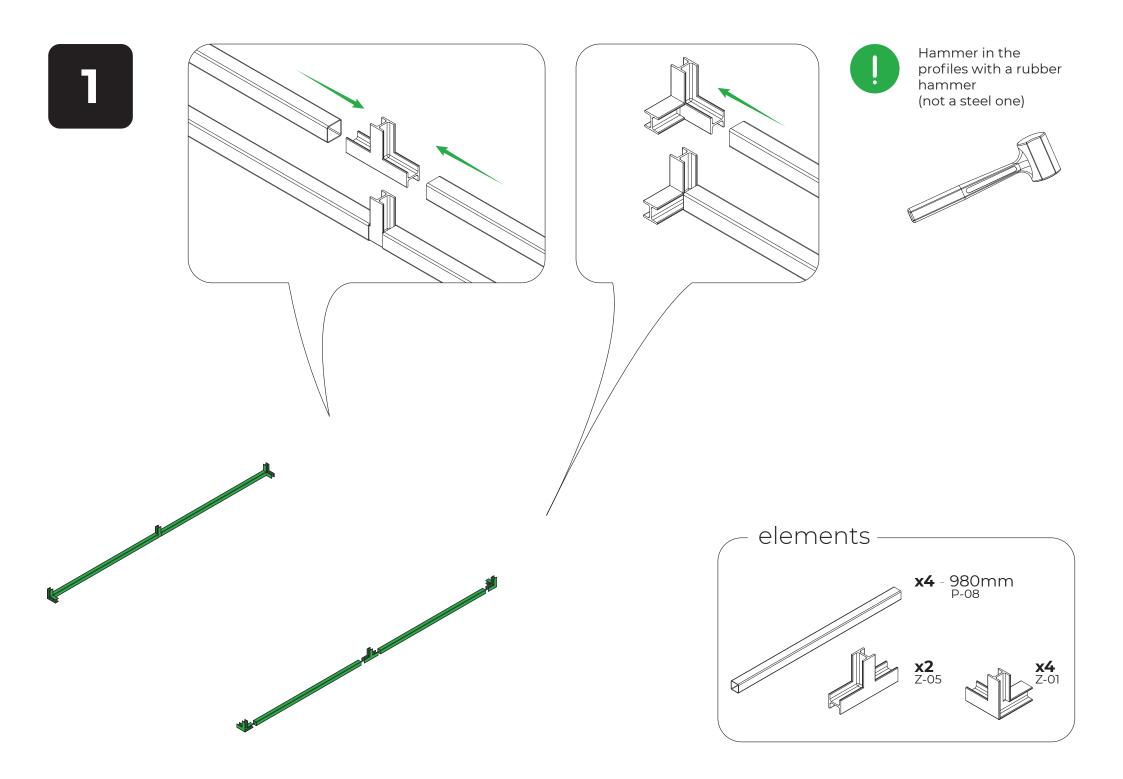

## List of elements

The DIY assembly foil tunnel lacks some tools. Provide necessary tools before starting work.

elements **x2** Z-11A

elements x2 - 750mm P-05

All the profiles and connectors of the foil tunnel must be screwed with W1 screws.

Do not mount the screws on the external side of the tunnel to prevent foil damage.

All Z-14 clips must be fastened with W1 screws from the inside of the tunnel.

Producer: