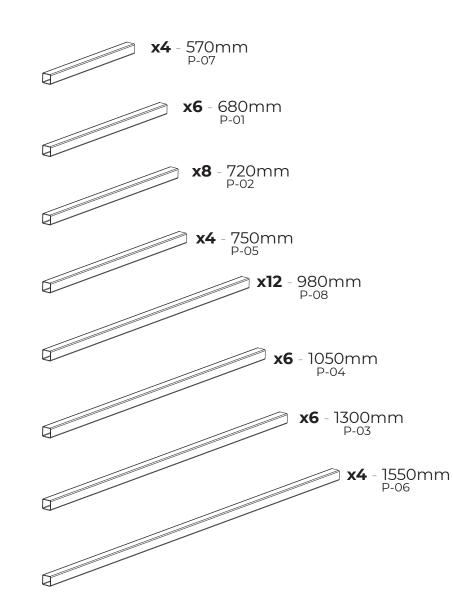

# List of elements

## List of elements

The DIY assembly foil tunnel lacks some tools. Provide necessary tools before starting work.

elements **x2** Z-11A

elements x2 - 750mm P-05

All the profiles and connectors of the foil tunnel must be screwed with W1 screws.