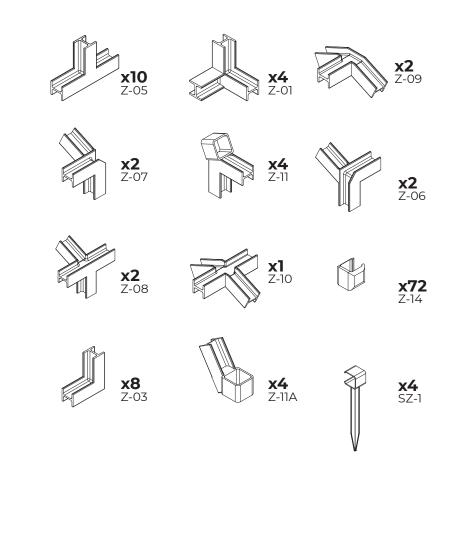

# List of elements

## List of elements

The DIY assembly foil tunnel lacks some tools. Provide necessary tools before starting work.

elements **x2** Z-11A

elements x2 - 750mm P-05

All the profiles and connectors of the foil tunnel must be screwed with W1 screws.