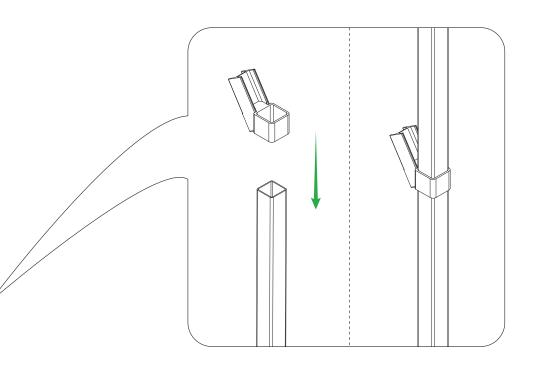

n unattended in the tunnel because the door may close and prevent children from exiting the structure.
- 13. Do not use open flame in or near the structure.
- 14. Do not load roof panels additionally (with the exception of tied-up plants).
- 15. The tunnel cannot be used in the public space.

#### Follow the OHS Rules



Wear protective gloves during the assembly



Wear protective glasses during the assembly



Provide help from the assistant during the assembly



The temperature in the tunnel is high



Perform assembly on days which are not windy

It is prohibited to have the structure assembled by drunk and intoxicated personnel

# List of elements





## List of elements







The DIY assembly foil tunnel lacks some tools. Provide necessary tools before starting work.















elements **x2** Z-11A



























elements x2 - 750mm P-05





















All the profiles and connectors of the foil tunnel must be screwed with W1 screws.

Do not mount the screws on the external side of the tunnel to prevent foil damage.













All Z-14 clips must be fastened with W1 screws from the inside of the tunnel.



























Producer:

#### **Eurosat sp. z o. o.** ul. Nowozachęty 14 41-407 Imielin, POLAND

tel. +48 32 223 11 86 tel. +48 503 085 265 e-mail: biuro@tunelefoliowe.eu