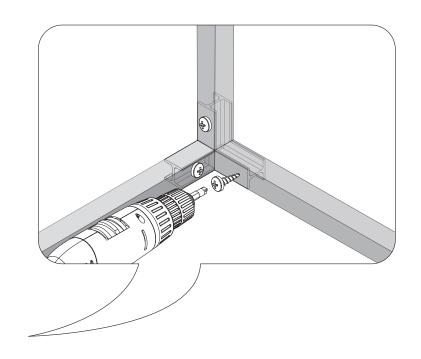

## List of elements

The DIY assembly foil tunnel lacks some tools. Provide necessary tools before starting work.

elements **x2** Z-11A

elements x2 - 750mm P-05

All the profiles and connectors of the foil tunnel must be screwed with W1 screws.

Do not mount the screws on the external side of the tunnel to prevent foil damage.

All Z-14 clips must be fastened with W1 screws from the inside of the tunnel.

Producer: