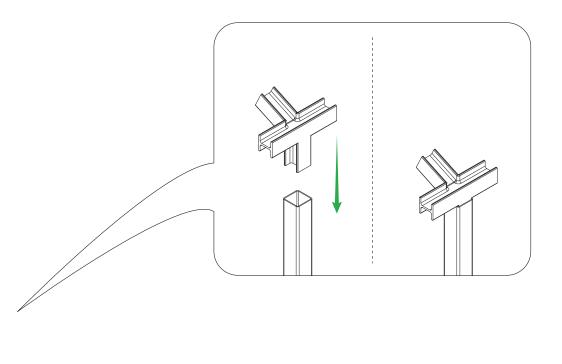

because the door may close and prevent children from exiting the structure.
- 13. Do not use open flame in or near the structure.
- 14. Do not load roof panels additionally (with the exception of tied-up plants).
- 15. The tunnel cannot be used in the public space.

#### Follow the OHS Rules



Wear protective gloves during the assembly



Wear protective glasses during the assembly



Provide help from the assistant during the assembly



The temperature in the tunnel is high



Perform assembly on days which are not windy

It is prohibited to have the structure assembled by drunk and intoxicated personnel

# List of elements





## List of elements







The DIY assembly foil tunnel lacks some tools. Provide necessary tools before starting work.















elements **x2** Z-11A



























elements x2 - 750mm P-05





















All the profiles and connectors of the foil tunnel must be screwed with W1 screws.

Do not mount the screws on the external side of the tunnel to prevent foil damage.













All Z-14 clips must be fastened with W1 screws from the inside of the tunnel.



























Producer:

#### **Eurosat sp. z o. o.** ul. Nowozachęty 14 41-407 Imielin, POLAND

tel. +48 32 223 11 86 tel. +48 503 085 265 e-mail: biuro@tunelefoliowe.eu