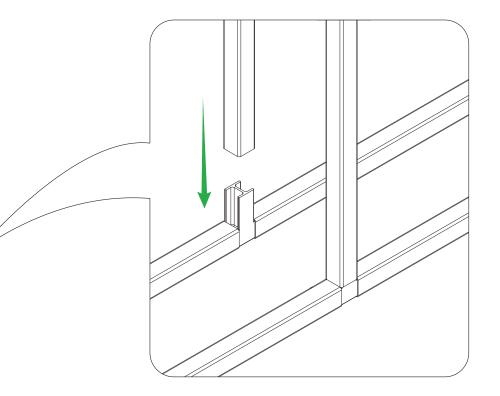

## List of elements

The DIY assembly foil tunnel lacks some tools. Provide necessary tools before starting work.

elements **x2** Z-11A

elements x2 - 750mm P-05

All the profiles and connectors of the foil tunnel must be screwed with W1 screws.

Do not mount the screws on the external side of the tunnel to prevent foil damage.

All Z-14 clips must be fastened with W1 screws from the inside of the tunnel.

Producer: