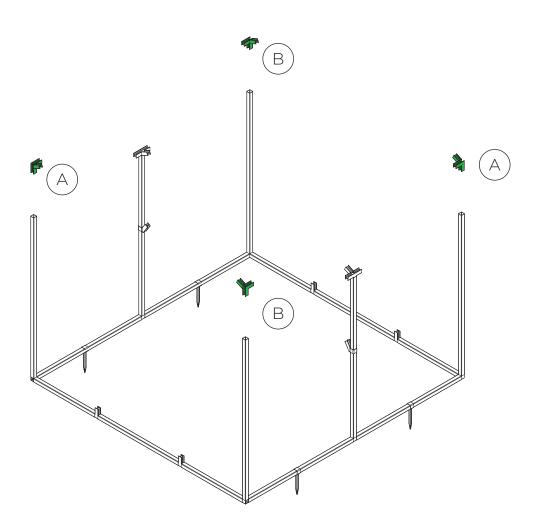

## List of elements

The DIY assembly foil tunnel lacks some tools. Provide necessary tools before starting work.

elements **x2** Z-11A

elements x2 - 750mm P-05

All the profiles and connectors of the foil tunnel must be screwed with W1 screws.