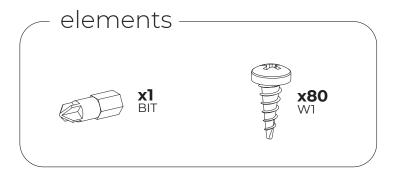

## List of elements

The DIY assembly foil tunnel lacks some tools. Provide necessary tools before starting work.

elements **x2** Z-11A

elements x2 - 750mm P-05

All the profiles and connectors of the foil tunnel must be screwed with W1 screws.

Do not mount the screws on the external side of the tunnel to prevent foil damage.

All Z-14 clips must be fastened with W1 screws from the inside of the tunnel.

Producer: