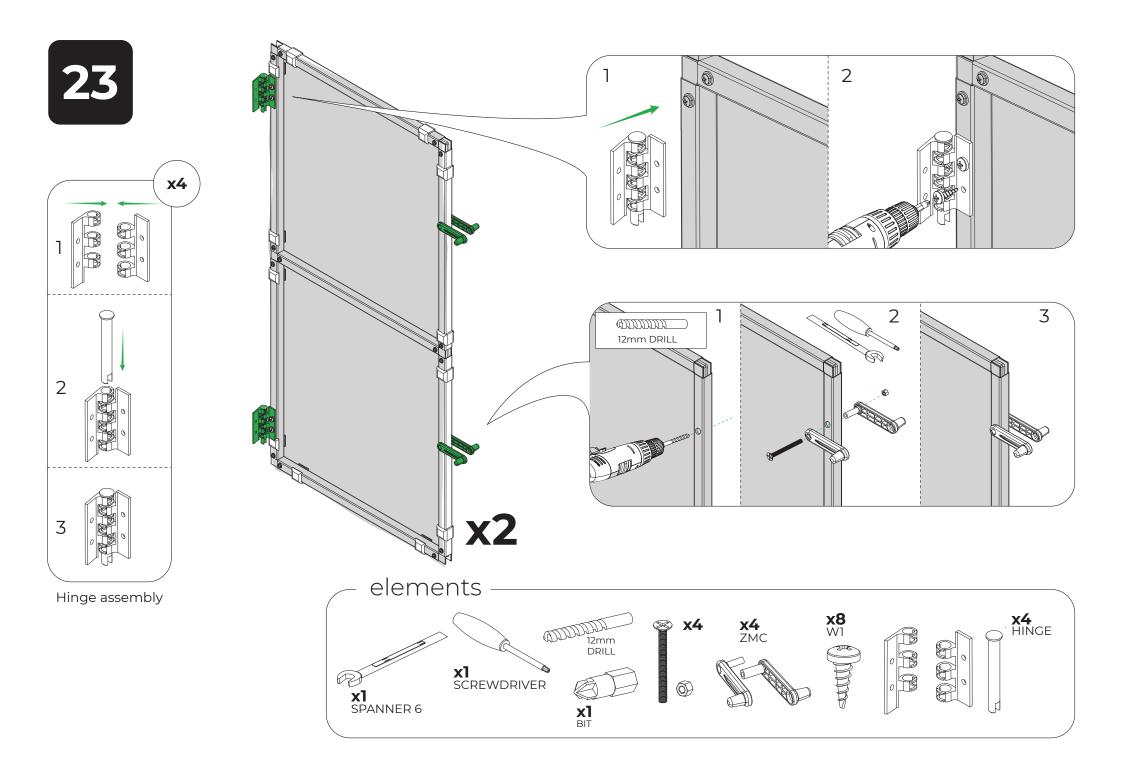

## List of elements

The DIY assembly foil tunnel lacks some tools. Provide necessary tools before starting work.

elements **x2** Z-11A

elements x2 - 750mm P-05

All the profiles and connectors of the foil tunnel must be screwed with W1 screws.

Do not mount the screws on the external side of the tunnel to prevent foil damage.

All Z-14 clips must be fastened with W1 screws from the inside of the tunnel.

Producer: