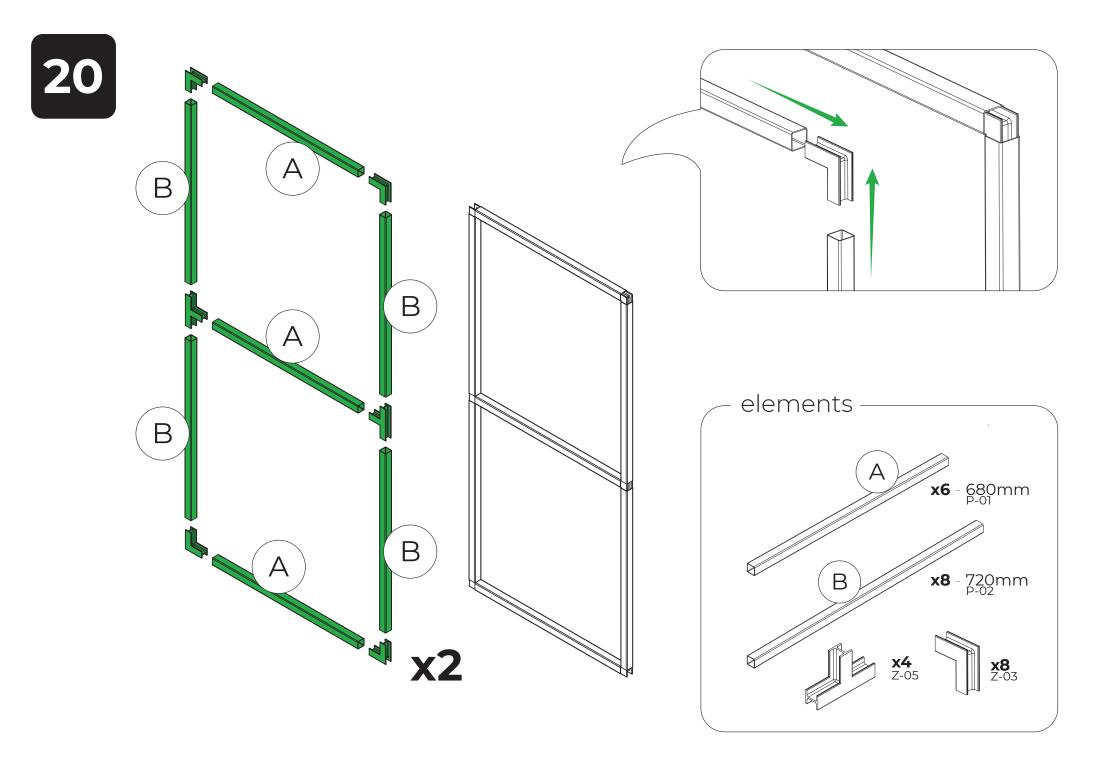

## List of elements

The DIY assembly foil tunnel lacks some tools. Provide necessary tools before starting work.

elements **x2** Z-11A

elements x2 - 750mm P-05

All the profiles and connectors of the foil tunnel must be screwed with W1 screws.