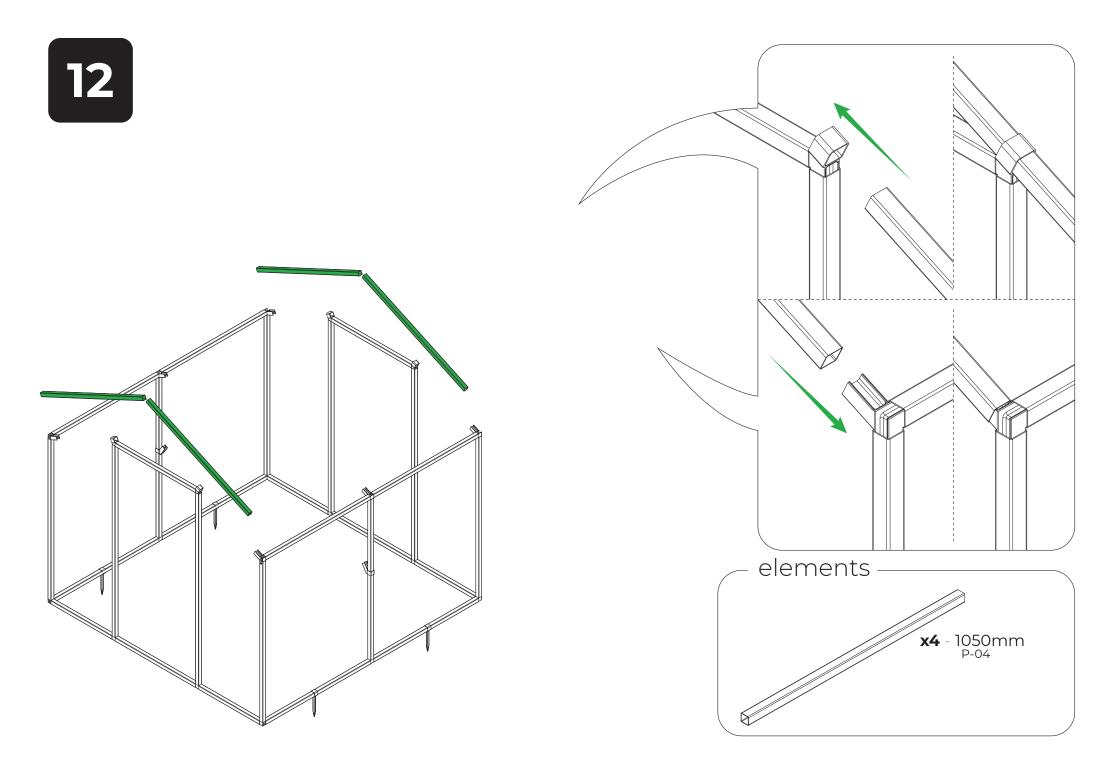

## List of elements

The DIY assembly foil tunnel lacks some tools. Provide necessary tools before starting work.

elements **x2** Z-11A

elements x2 - 750mm P-05

All the profiles and connectors of the foil tunnel must be screwed with W1 screws.