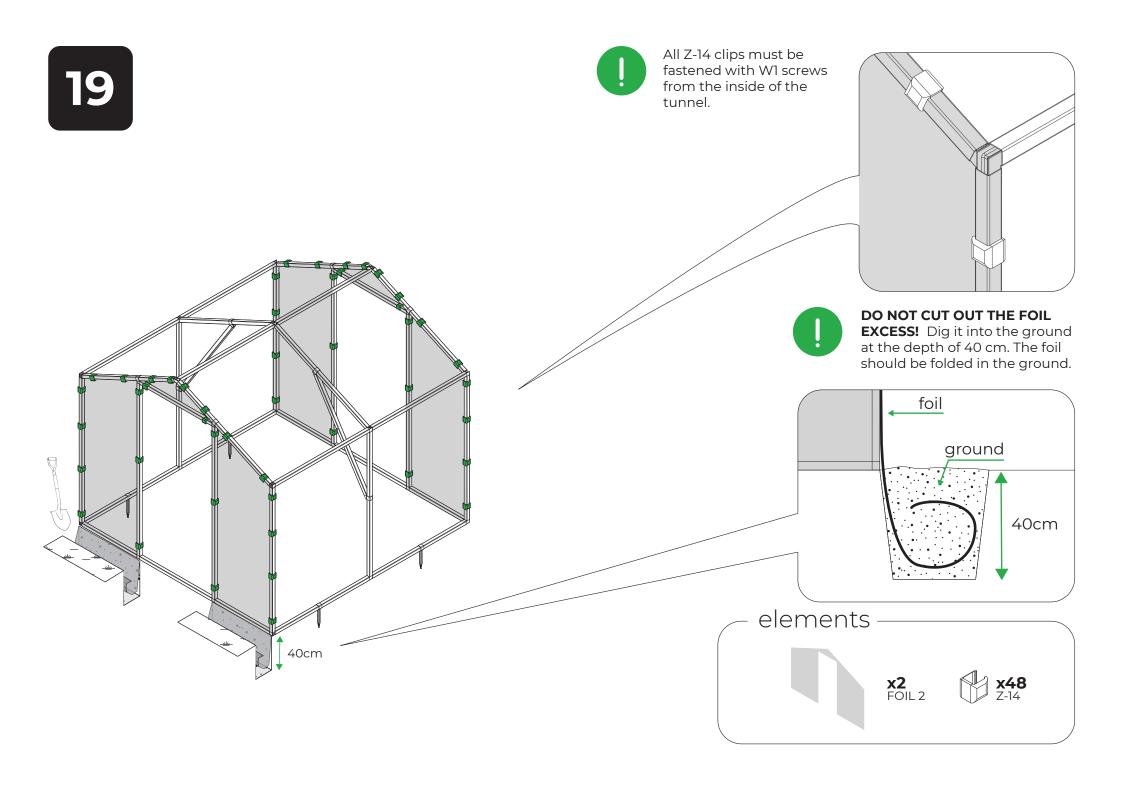

## List of elements

The DIY assembly foil tunnel lacks some tools. Provide necessary tools before starting work.

elements **x2** Z-11A

elements x2 - 750mm P-05

All the profiles and connectors of the foil tunnel must be screwed with W1 screws.

Do not mount the screws on the external side of the tunnel to prevent foil damage.

All Z-14 clips must be fastened with W1 screws from the inside of the tunnel.

Producer: