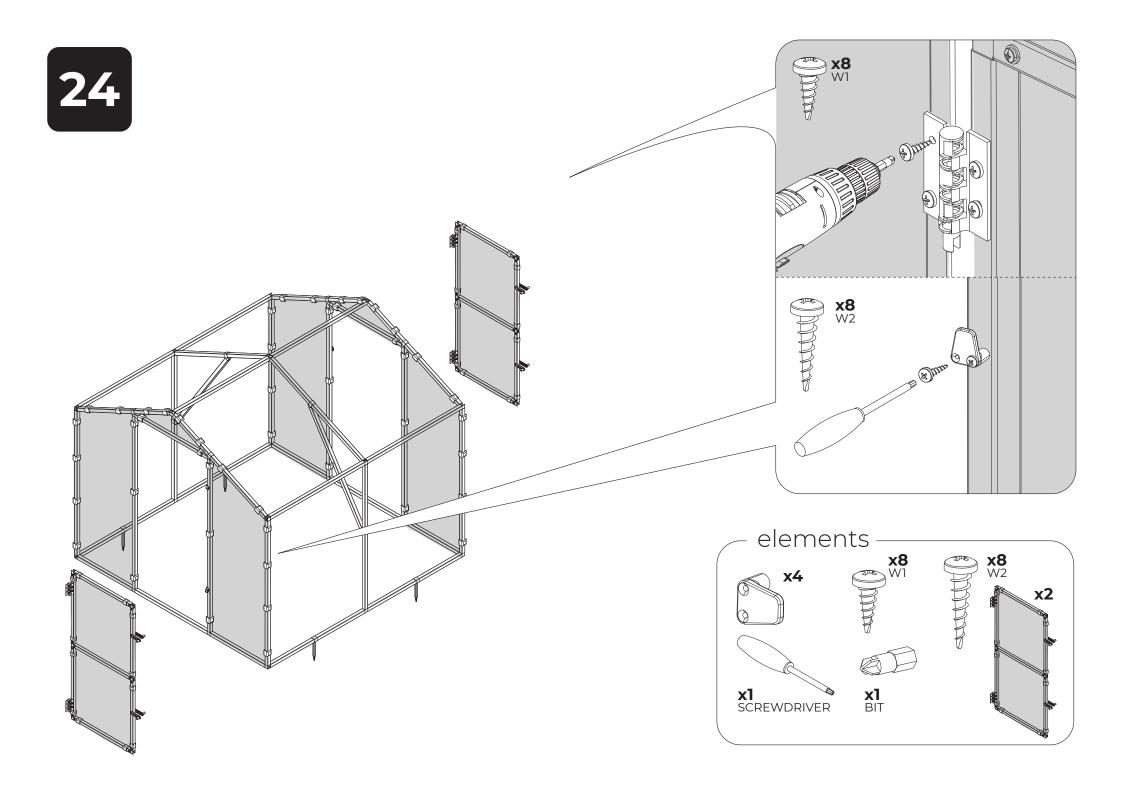

## List of elements

The DIY assembly foil tunnel lacks some tools. Provide necessary tools before starting work.

elements **x2** Z-11A

elements x2 - 750mm P-05

All the profiles and connectors of the foil tunnel must be screwed with W1 screws.

Do not mount the screws on the external side of the tunnel to prevent foil damage.

All Z-14 clips must be fastened with W1 screws from the inside of the tunnel.

Producer: