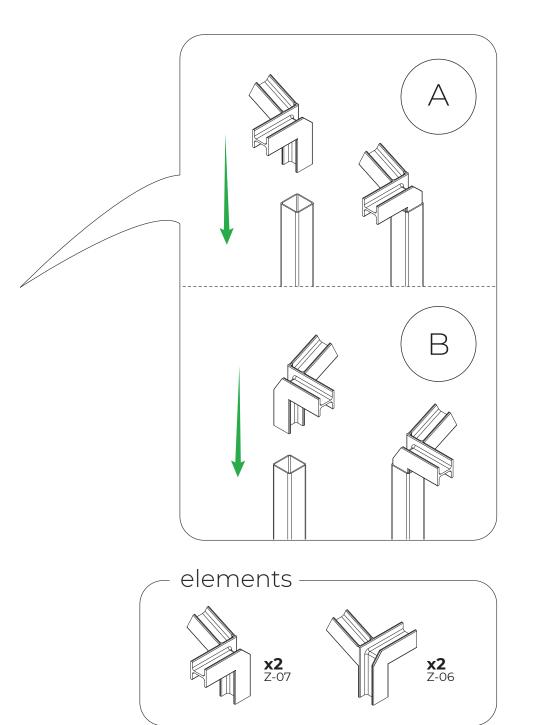

## List of elements

The DIY assembly foil tunnel lacks some tools. Provide necessary tools before starting work.

elements **x2** Z-11A

elements x2 - 750mm P-05

All the profiles and connectors of the foil tunnel must be screwed with W1 screws.