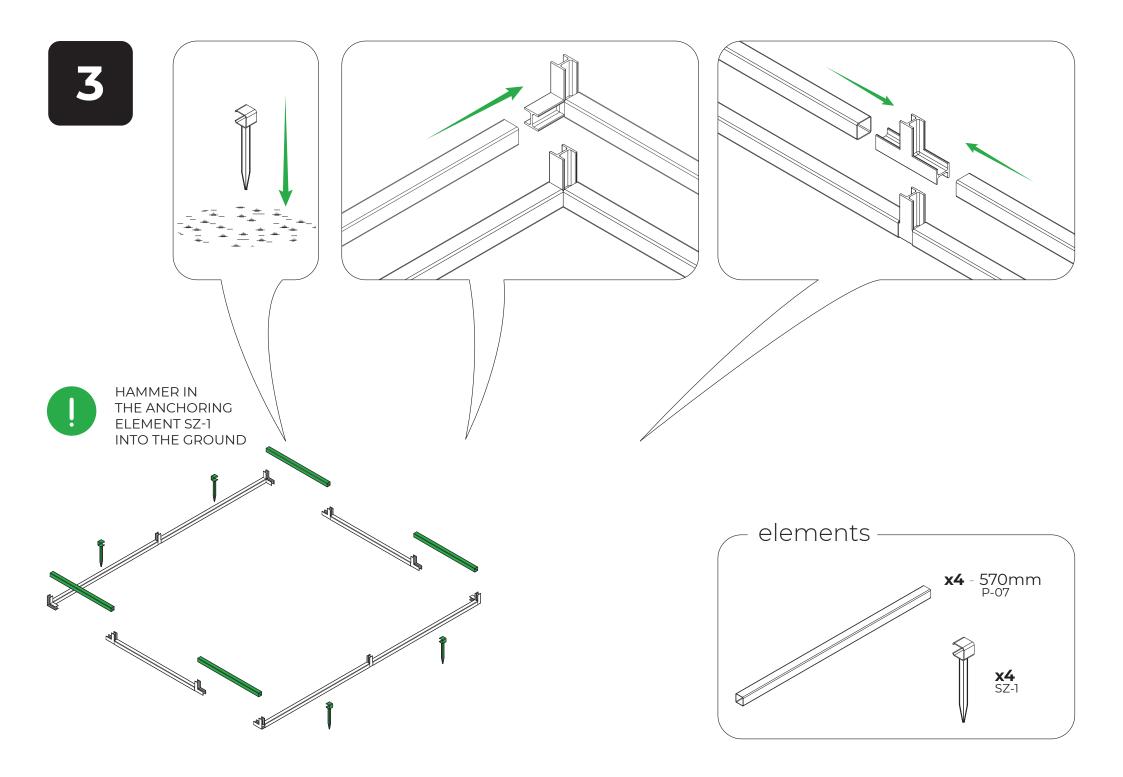

## List of elements

The DIY assembly foil tunnel lacks some tools. Provide necessary tools before starting work.

elements **x2** Z-11A

elements x2 - 750mm P-05

All the profiles and connectors of the foil tunnel must be screwed with W1 screws.