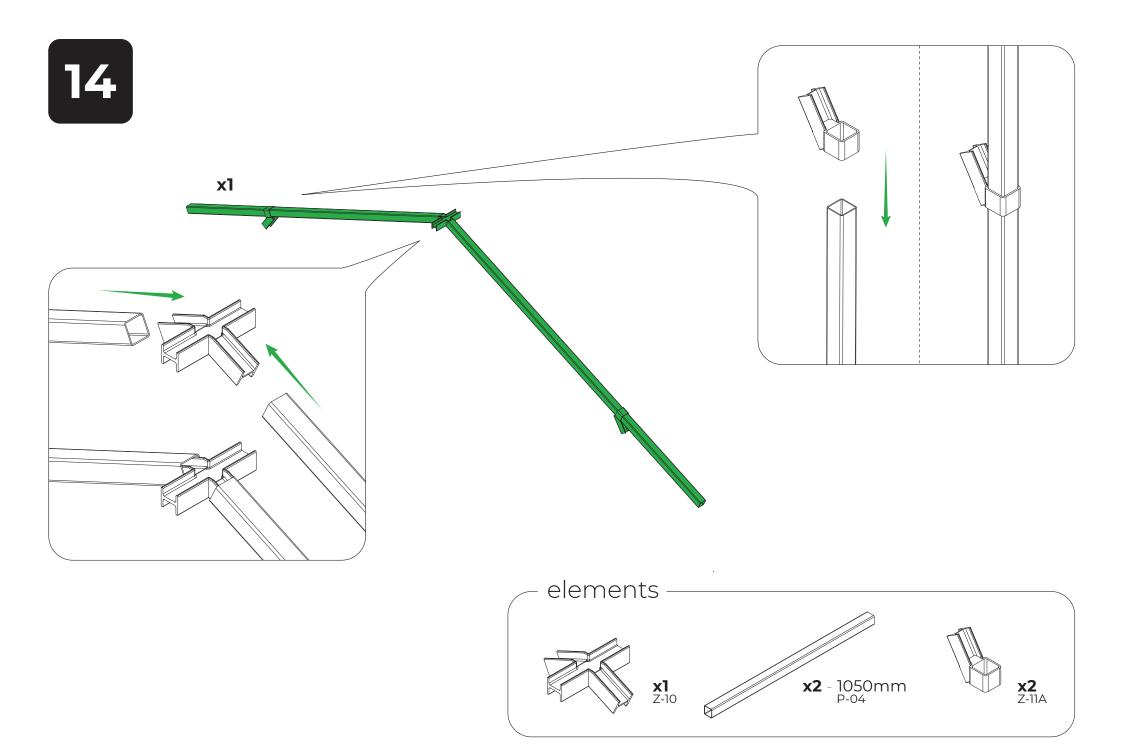

## List of elements

The DIY assembly foil tunnel lacks some tools. Provide necessary tools before starting work.

elements **x2** Z-11A

elements x2 - 750mm P-05

All the profiles and connectors of the foil tunnel must be screwed with W1 screws.