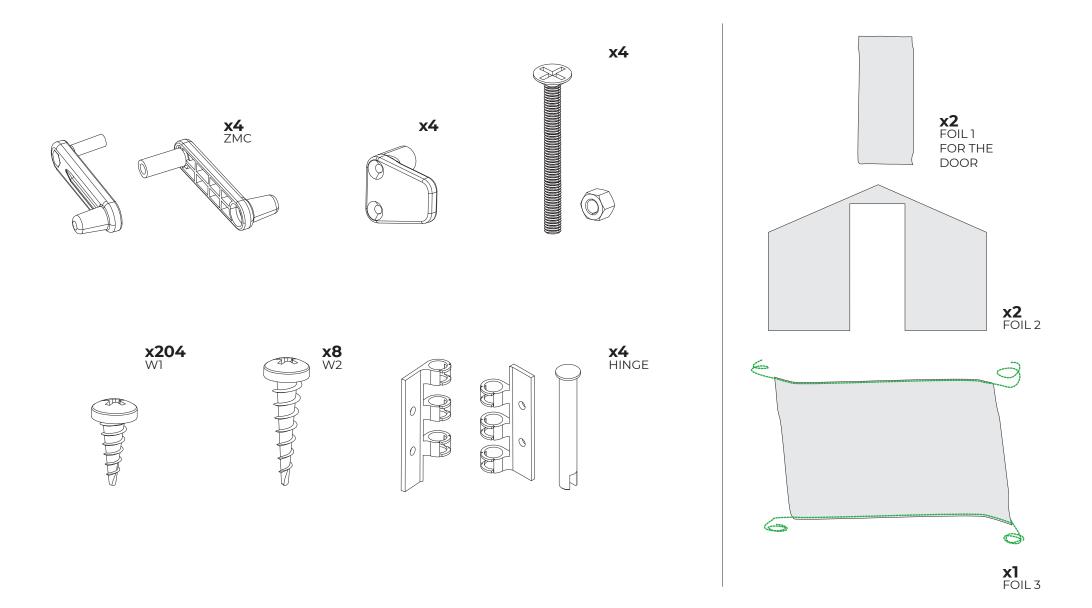

## List of elements

The DIY assembly foil tunnel lacks some tools. Provide necessary tools before starting work.

elements **x2** Z-11A

elements x2 - 750mm P-05

All the profiles and connectors of the foil tunnel must be screwed with W1 screws.

Do not mount the screws on the external side of the tunnel to prevent foil damage.

All Z-14 clips must be fastened with W1 screws from the inside of the tunnel.

Producer: