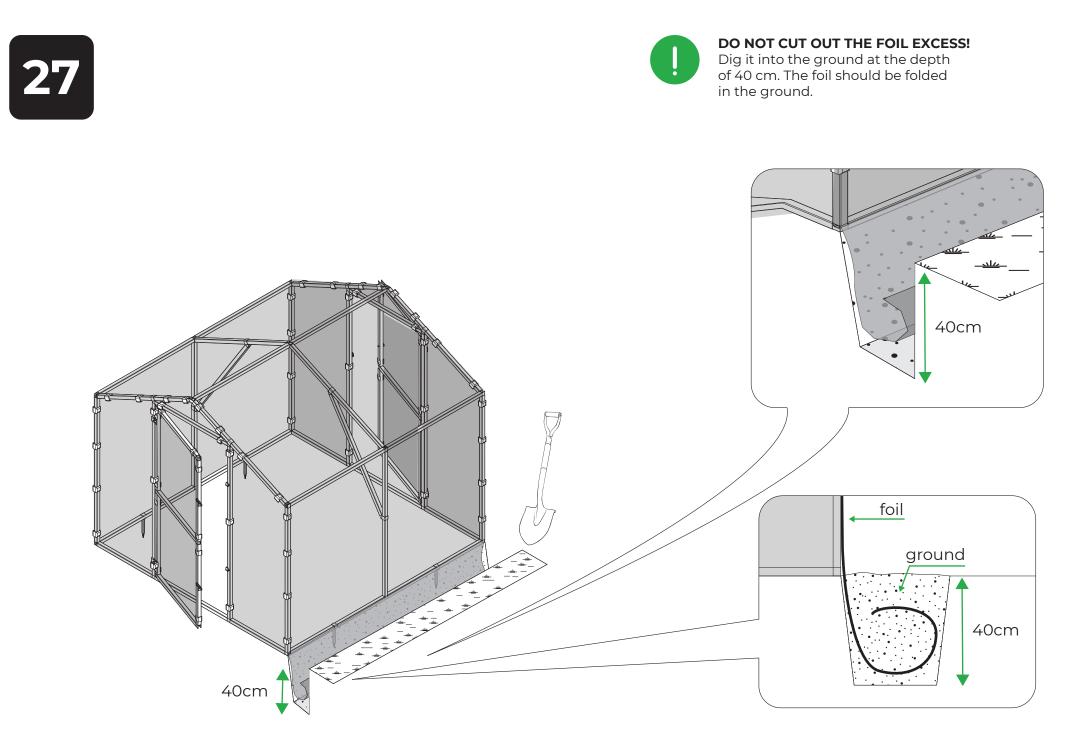

#### Safe use rules:

- 1. The tunnel is dedicated only to plant growing.
- 2. Dig the foil excess in the ground this will prevent the tunnel from being caught by the wind.
- 3. Mount the structure in the place not exposed to strong wind blows; avoid slopes and open spaces.
- 4. Do not assemble the tunnel in strong winds and in other adverse weather conditions.
- 5. Keep children away from the assembly site because the set includes small elements and foil bags which may lead to choking or suffocating.
- 6. Check the stability of the tunnel regularly, especially after storm winds. If you notice any damage, replace a damaged element or disassemble the structure.
- 7. Use assembly tools specified in the manual and wear protective gloves and glasses during the tunnel assembly and maintenance.
- 8. Avoid using mowers and mechanical scythes near the structure.
- 9. Do not keep hot objects, especially hot barbecue equipment, etc. in the tunnel.
- 10. Remove the foil from the tunnel for the winter season and secure the structure so that it is not caught by the wind.
- 11. Do not climb the structure roof.
- 12. Do not leave children unattended in the tunnel because the door may close and prevent children from exiting the structure.
- 13. Do not use open flame in or near the structure.
- 14. Do not load roof panels additionally (with the exception of tied-up plants).
- 15. The tunnel cannot be used in the public space.